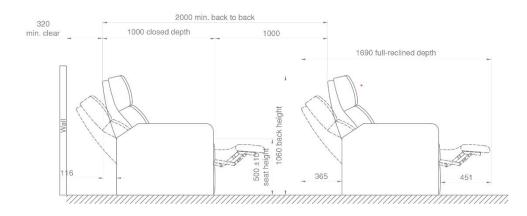

## Premium Verona – Twin Seats

## Summary

The luxurious Premium Verona is a fully reclining cinema chair designed for the maximum in comfort and style.

Beautifully crafted and available as a single seater, a twin seat or a link seat with shared armrests, this plush electric recliner has 2 individual motors which control the footrest and backrest separately allowing any user to adjust their reclining position to exactly their own comfort level.

This model has a central processor unit to handle the many functions and safety features.

Numerous features and customisable options include footrest and backrest auto return, integrated tables, lighting, built in cupholders, data points and the easy lift facility for ease of cleaning. The ultimate in premium cinema chairs.







www.fercoseating.com