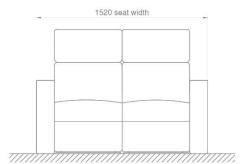

## Premium Verona – Twin Seats

## Summary

The luxurious Premium Verona is a fully reclining cinema chair designed for the maximum in comfort and style.

Beautifully crafted and available as a single seater, a twin seat or a link seat with shared armrests, this plush electric recliner has 2 individual motors which control the footrest and backrest separately allowing any user to adjust their reclining position to exactly their own comfort level.

This model has a central processor unit to handle the many functions and safety features.

Numerous features and customisable options include footrest and backrest auto return, integrated tables, lighting, built in cupholders, data points and the easy lift facility for ease of cleaning. The ultimate in premium cinema chairs.







www.fercoseating.com