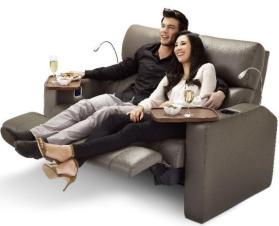

## Summary

The luxurious Premium Verona is a fully reclining cinema chair designed for the maximum in comfort and style.

Beautifully crafted and available as a single seater, a twin seat or a link seat with shared armrests, this plush electric recliner has 2 individual motors which control the footrest and backrest separately allowing any user to adjust their reclining position to exactly their own comfort level.